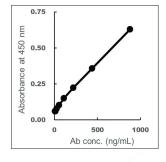

## **Western blot**

Western blot analyses of this product against SARS-CoV-2 S-protein (S) or N-protein (N)

**ELISA**Standard curve of this product against SARS-CoV-2 Spike protein

| Product Name                        | Туре       | Application | Catalog Number | PKG Size |
|-------------------------------------|------------|-------------|----------------|----------|
| Total Ig of SARS-CoV-2 convalescent | Human-Poly | WB, ELISA   | EVCI-001-0050  | 50 μ g   |
|                                     |            |             | EVCI-001-0100  | 100 μ g  |
|                                     |            |             | EVCI-001-0500  | 500 μ g  |