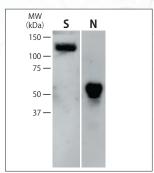

## **Western blot**

Western blot analyses of this product against SARS-CoV-2 S-protein (S) or N-protein (N)

**ELISA**Standard curve of this product against SARS-CoV-2 Spike protein

| Product Name                        | Туре       | Application | Catalog Number | PKG Size |
|-------------------------------------|------------|-------------|----------------|----------|
| Total Ig of SARS-CoV-2 convalescent | Human-Poly | WB, ELISA   | EVCI-001-0050  | 50 μ g   |
|                                     |            |             | EVCI-001-0100  | 100 μ g  |
|                                     |            |             | EVCI-001-0500  | 500 μ g  |